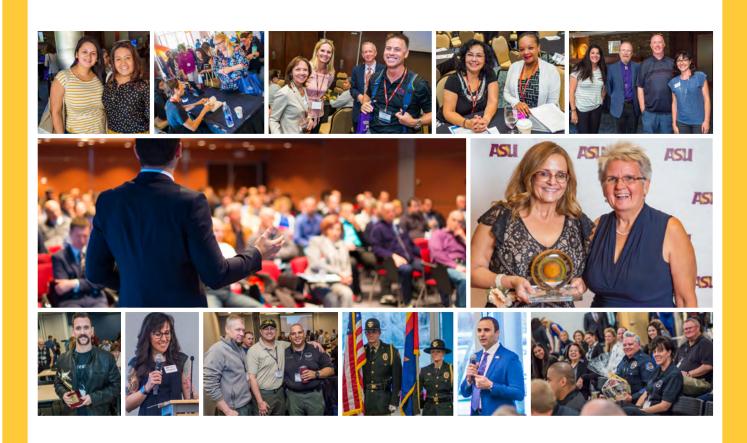

## Behavioral Health Conference

Meet nationally recognized experts, innovative local and government leaders, educators, researchers, clinicians, peer support specialists, counselors, outreach providers, and other professionals. Over 300 individuals from numerous private, state and federal agencies attend this conference each year.

The Summer Institute provides a plethora of sessions for today's healthcare and behavioral health professionals and partners, showcasing keynotes from nationally recognized researchers and experts, and more than 40 breakout sessions addressing a wide range of topics relevant to those working in the field. Take advantage of this opportunity to learn, share, network, and interact with your peers and industry leaders.

The 24th Annual Summer Institute returns to the High Country Conference Center in Flagstaff Wednesday through Friday, July 10-12, 2024.